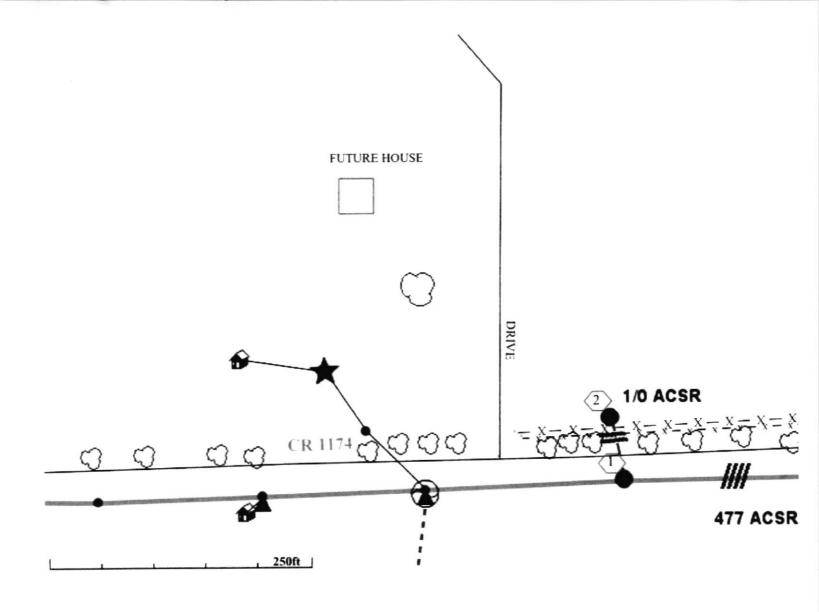

2000 I-30 E Greenville, TX 75402

Thursday, April 17, 2025 County: Hopkins County Farmers Electric Cooperative Member: Thomas Lumsden Service Order Number: 2025032273 Greetings: Farmers Electric Cooperative, Inc. is requesting permission to construct electrical power distribution facilities which will cross County Road 1174. Site location map/construction sketches are attached. The construction sketch details the proposed work. The proposed electrical service will be constructed: ☑ Overhead - All road crossings will have a minimum vertical clearance of 22 feet. ☐ Underground - All underground bore crossings are PVC encased 4' of coverage from the lowest point of the Right of Way. If you have any questions, please contact me at any time. Sincerely, Kim Harry kharry@farmerselectric.coop Engineering Coordinator Enclosures County Approval Section: Approved: Authorized Signature: Worm Date: 4-22-25